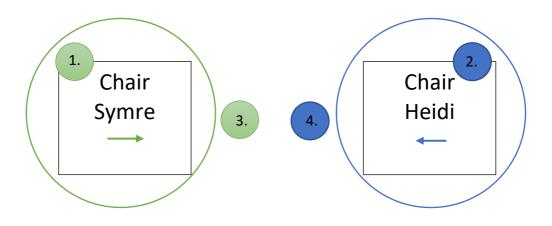

## **Input list:**

|    | Instrument   | mic/amp           | We need | We bring   | Person | Notes |
|----|--------------|-------------------|---------|------------|--------|-------|
| 1. | El-guitar    | Fender deluxe amp | Amp     | Guitar     | Symre  |       |
| 2. | Saxophone    | AKG C-414 / DPA   | mic     | Saxophone  | Heidi  |       |
| 3. | Stomp        | Shure Beta 91A    |         | Shure Beta |        |       |
| 4. | Stomp        | Logjam Prolouge   | DI-box  |            |        |       |
| 5. | Speaking mic |                   | mic     |            | both   |       |

We also need to normal chairs without armrests.